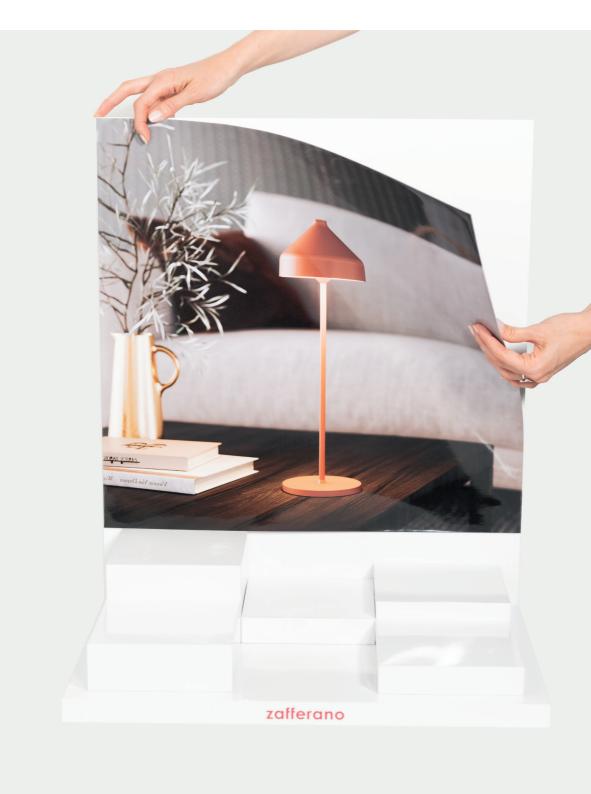

#### **Counter Display Stand**

Code: **ESP0005** Subject: **Lido + Un Fiore** Size: **50 x 35 x 60 cm** 

The display is delivered unassembled and packaged in a brown cartboard box. The package includes:

• A white structure (consisting of 2 pieces to be assembled)

• A double-sided Visual Insert, which can be applied to both sides of the display using a magnetic system

Assembly instructions

The display can also be used without the magnetic Visual Insert, ensuring maximum versatility.