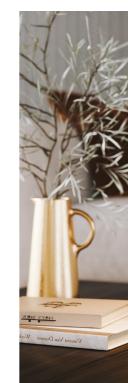

#### **Counter Display Stand**

Code: **ESP0005** Subject: **Lido + Un Fiore** Size: **50 x 35 x 60 cm** 

The display is delivered unassembled and packaged in a brown cartboard box. The package includes:

• A white structure (consisting of 2 pieces to be assembled)

• A double-sided Visual Insert, which can be applied to both sides of the display using a magnetic system

Assembly instructions

The display can also be used without the magnetic Visual Insert, ensuring maximum versatility.

Visual - side 1

Visual - side 2

**Counter Display Stand** 

Code: **ESP0006** Subject: **News + Levante** Size: **50 x 35 x 60 cm** 

The display is delivered unassembled and packaged in a brown cartboard box. The package includes: