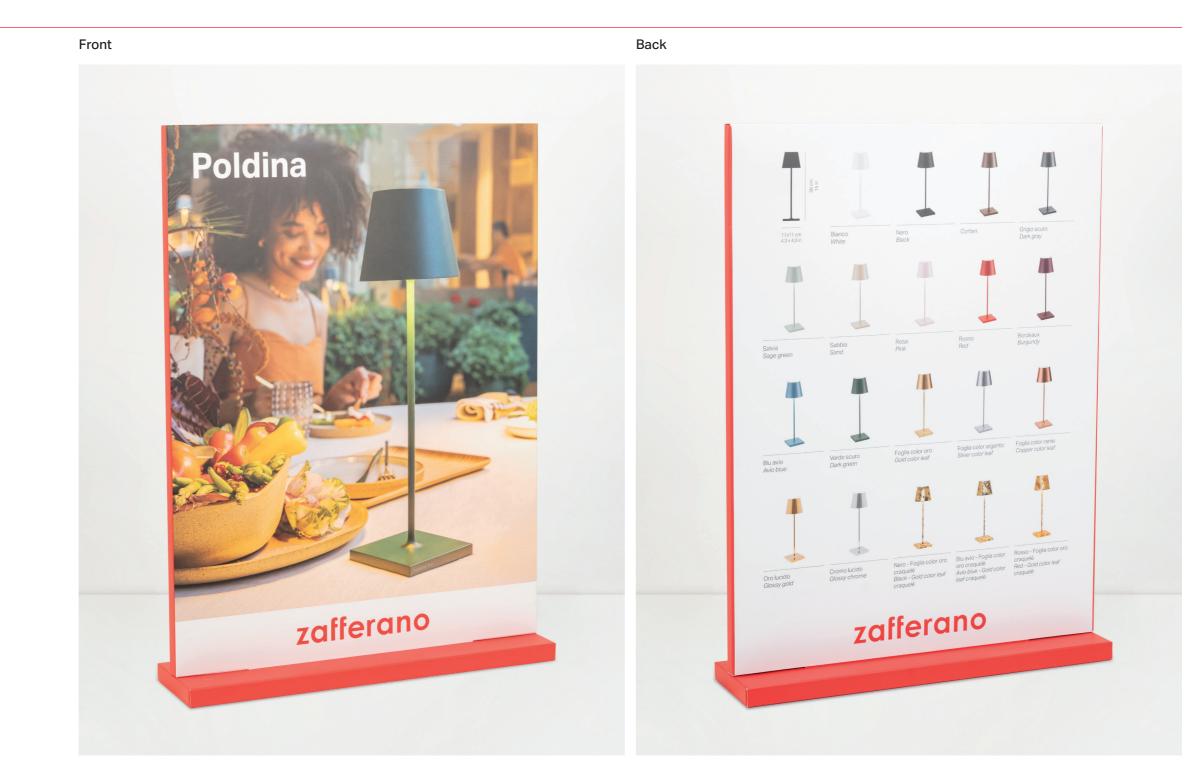

#### **Display Backdrop**

Code: **CARVETPOL-24-09** Subject: **Poldina** Size: **30 x 40 cm** 

The display is delivered pre-assembled and packaged in a brown cardboard box.