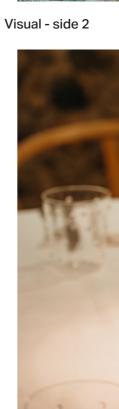

Visual - side 1

Visual - side 2

**Counter Display Stand** 

Code: **ESP0006** Subject: **News + Levante** Size: **50 x 35 x 60 cm** 

The display is delivered unassembled and packaged in a brown cartboard box. The package includes:

Visual - side 2

Visual - side 1