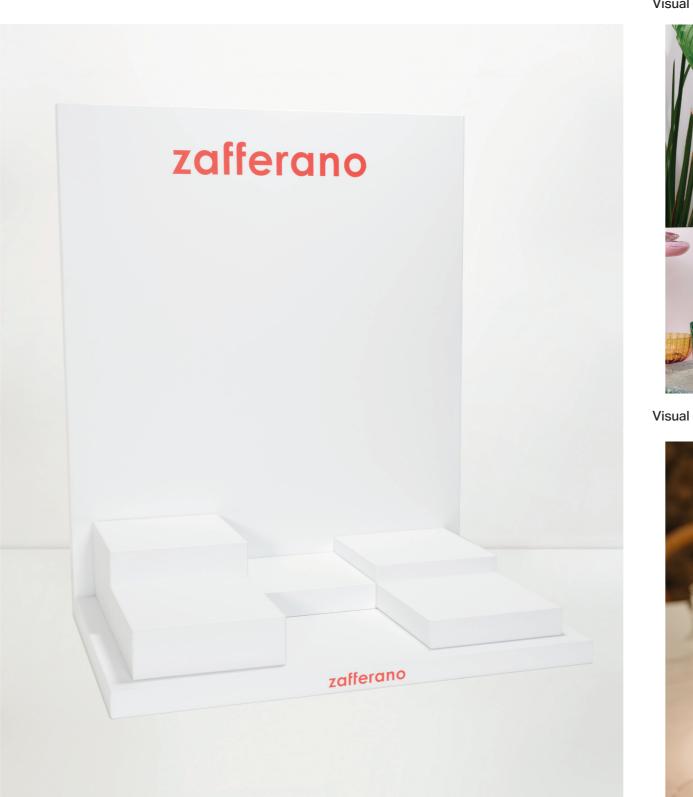

#### **Counter Display Stand**

Code: **ESP0005** Subject: **Lido + Un Fiore** Size: **50 x 35 x 60 cm** 

The display is delivered unassembled and packaged in a brown cartboard box. The package includes:

• A white structure (consisting of 2 pieces to be assembled)

• A double-sided Visual Insert, which can be applied to both sides of the display using a magnetic system

Assembly instructions

The display can also be used without the magnetic Visual Insert, ensuring maximum versatility.

Visual - side 1

Visual - side 2

**Counter Display Stand** 

Code: **ESP0006** Subject: **News + Levante** Size: **50 x 35 x 60 cm** 

The display is delivered unassembled and packaged in a brown cartboard box. The package includes: