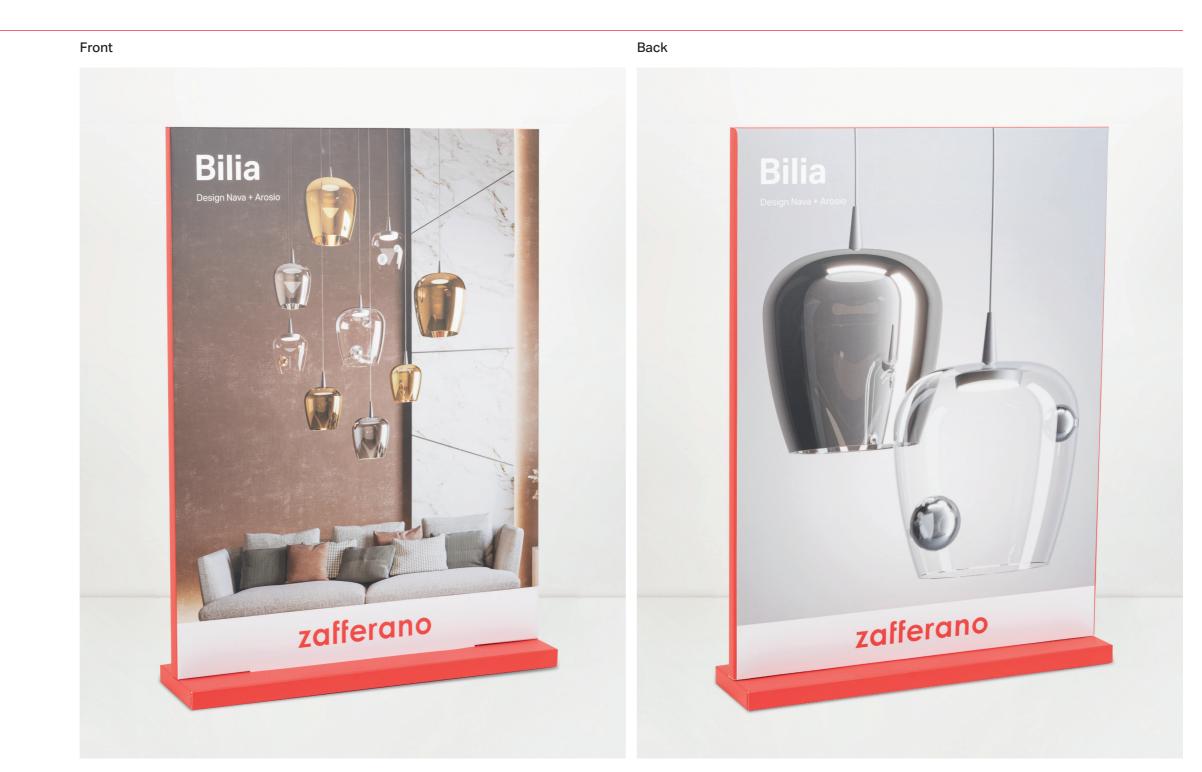

#### **Display Backdrop**

Code: **CARVET24-09-LBA** Subject: **Bilia** Size: **30 x 40 cm** 

The display is delivered pre-assembled and packaged in a brown cardboard box.