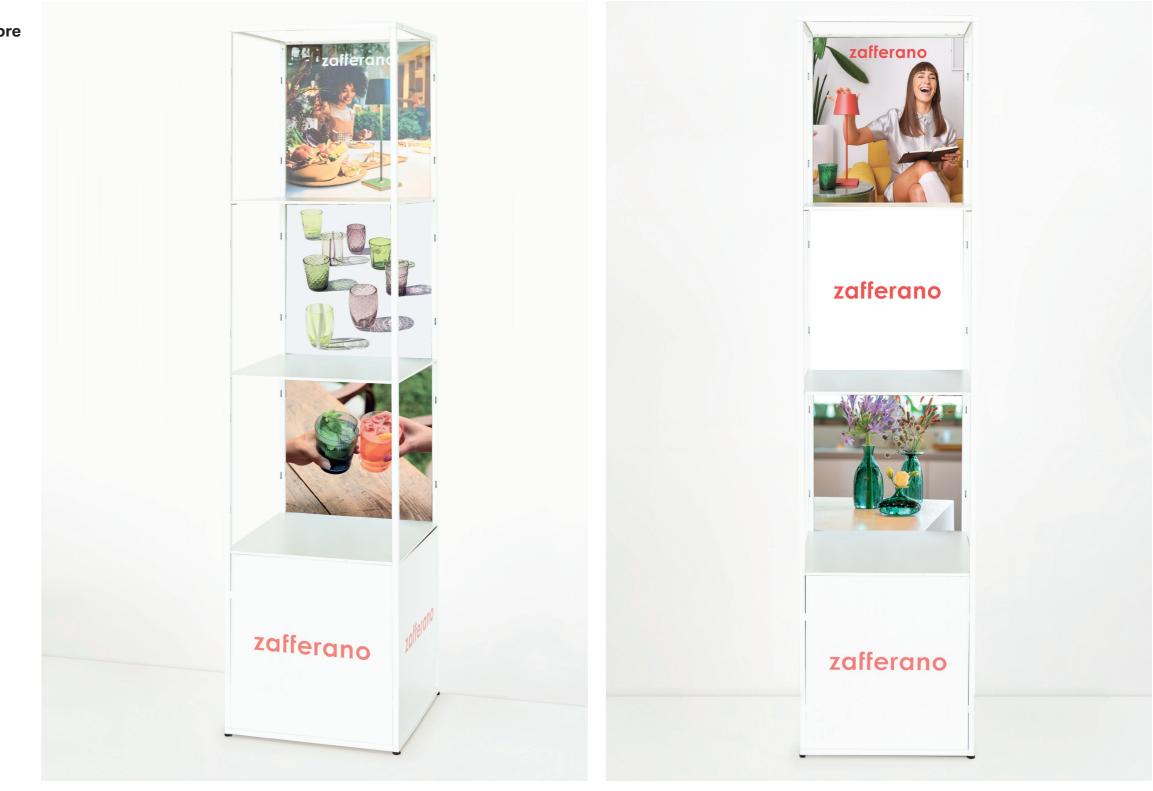

#### Floor Display Stand

Code: **ESP0007** Subject: **Poldina + Amelie + Swap + Circe** Size: **46,7x46,7x193,2 cm** 

The display stand is delivered unassembled and packaged in a brown cardboard box, containing both the structure and the graphics. The lower level, enclosed by three panels, is designed to store the lamp boxes, ensuring practicality and organization.

Visual - side 2

Visual - side 1

#### **Floor Display Stand**

Visual - side 1

Code: **ESP0011** Subject: **Poldina + Meltingpot + Handy + Un fiore** Size: **46,7x46,7x193,2 cm** 

The display stand is delivered unassembled and packaged in a brown cardboard box, containing both the structure and the graphics. The lower level, enclosed by three panels, is designed to store the lamp boxes, ensuring practicality and organization.

Visual - side 2