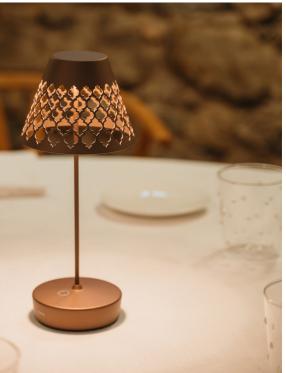

f 2 pieces to be assembled)

• A double-sided Visual Insert, which can be applied to both sides of the display using a magnetic system

Assembly instructions

The display can also be used without the magnetic Visual Insert, ensuring maximum versatility.



Visual - side 1



Visual - side 2





#### **Counter Display Stand**

Code: ESP0013 Subject: Poldina + Swap Size: 50 x 35 x 60 cm

The display is delivered unassembled and packaged in a brown cartboard box. The package includes:

• A white structure (consisting of 2 pieces to be assembled)

• A double-sided Visual Insert, which can be applied to both sides of the display using a magnetic system

Assembly instructions

The display can also be used without the magnetic Visual Insert, ensuring maximum versatility.



Visual - side 1







#### Floor Display Stand

Code: **ESP0007** Subject: **Poldina + Amelie + Swap + Circe** Size: **46,7x46,7x193,2 cm** 

The display stand is delivered unassembled and packaged in a brown cardboard box, containing both the structure and the graphics. The lower level, enclosed by three panels, is designed to store the lamp boxes, ensuring practicality and organization.



Visual - side 2

Visual - side 1



#### **Floor Display Stand**

Visual - side 1

Code: **ESP0011** Subject: **Poldina + Meltingpot + Handy + Un fiore** Size: **46,7x46,7x193,2 cm** 

The display stand is delivered unassembled and packaged in a brown cardboard box, containing both the structure and the graphics. The lower level, enclosed by three panels, is designed to store the lamp boxes, ensuring practicality and orga