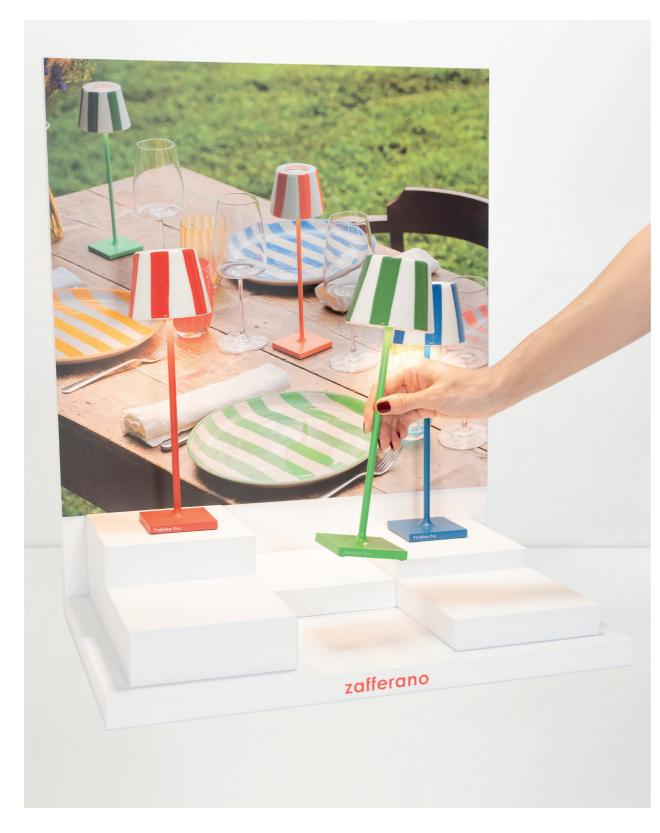

#### **Counter Display Stand**

Code: ESP0013 Subject: Poldina + Swap Size: 50 x 35 x 60 cm

The display is delivered unassembled and packaged in a brown cartboard box. The package includes:

• A white structure (consisting of 2 pieces to be assembled)

• A double-sided Visual Insert, which can be applied to both sides of the display using a magnetic system

Assembly instructions

The display can also be used without the magnetic Visual Insert, ensuring maximum versatility.

Visual - side 1