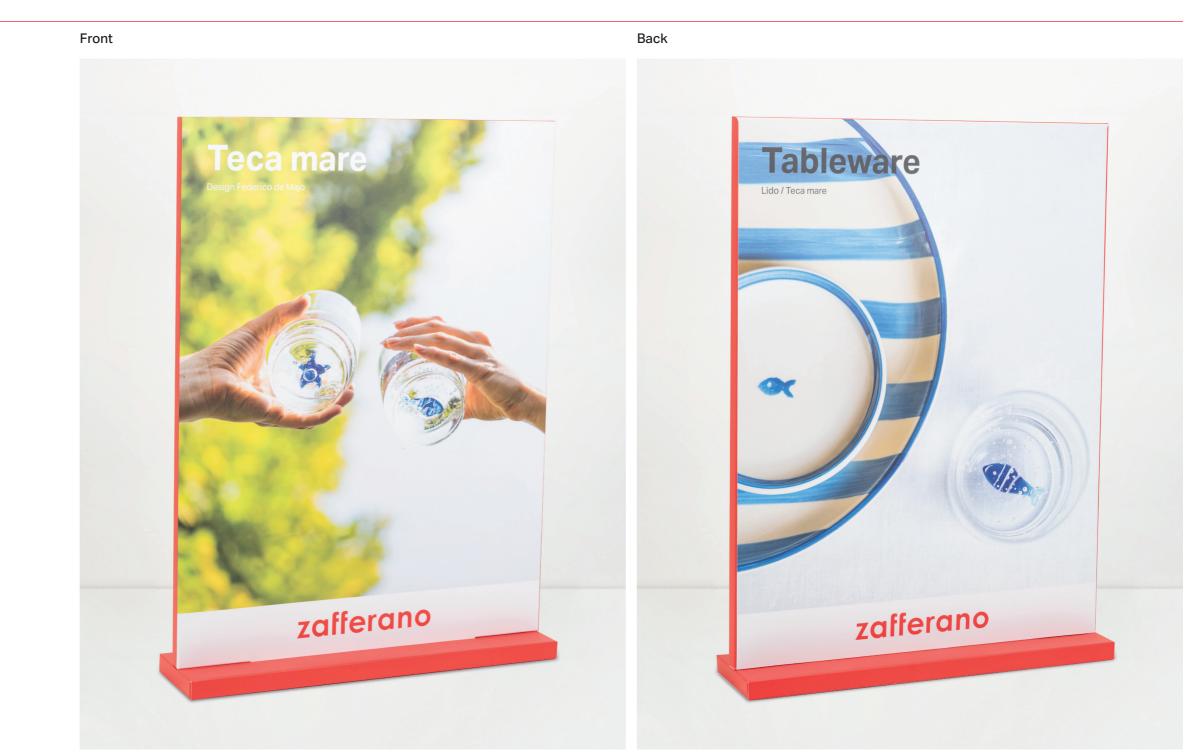

#### **Display Backdrop**

Code: **CARVETTBW-24-09** Subject: **Teca mare + Lido** Size: **30 x 40 cm** 

The display is delivered pre-assembled and packaged in a brown cardboard box.