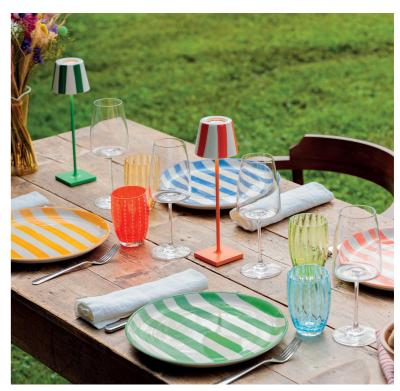

#### **Counter Display Stand**

Code: ESP0013 Subject: Poldina + Swap Size: 50 x 35 x 60 cm

The display is delivered unassembled and packaged in a brown cartboard box. The package includes:

• A white structure (consisting of 2 pieces to be assembled)

• A double-sided Visual Insert, which can be applied to both sides of the display using a magnetic system

Assembly instructions

The display can also be used without the magnetic Visual Insert, ensuring maximum versatility.

Visual - side 1