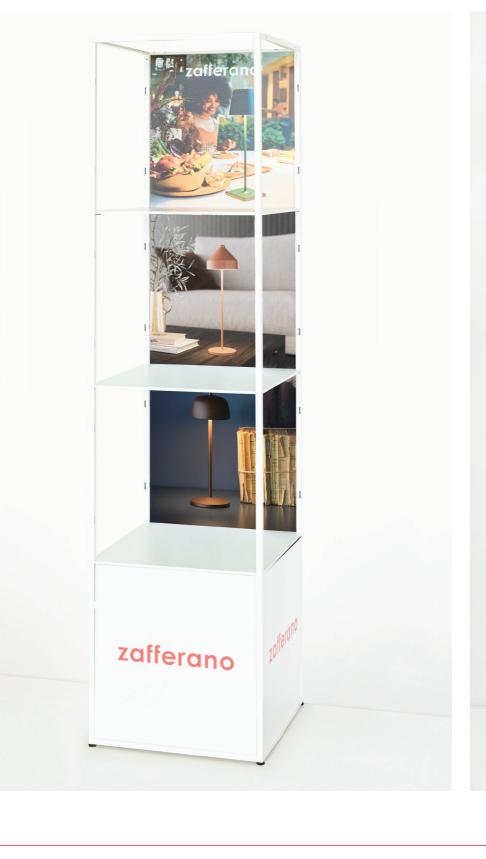

#### Floor Display Stand

Code: **ESP0007** Subject: **Poldina + Amelie + Swap + Circe** Size: **46,7x46,7x193,2 cm** 

The display stand is delivered unassembled and packaged in a brown cardboard box, containing both the structure and the graphics. The lower level, enclosed by three panels, is designed to store the lamp boxes, ensuring practicality and organization.

Visual - side 2

Visual - side 1