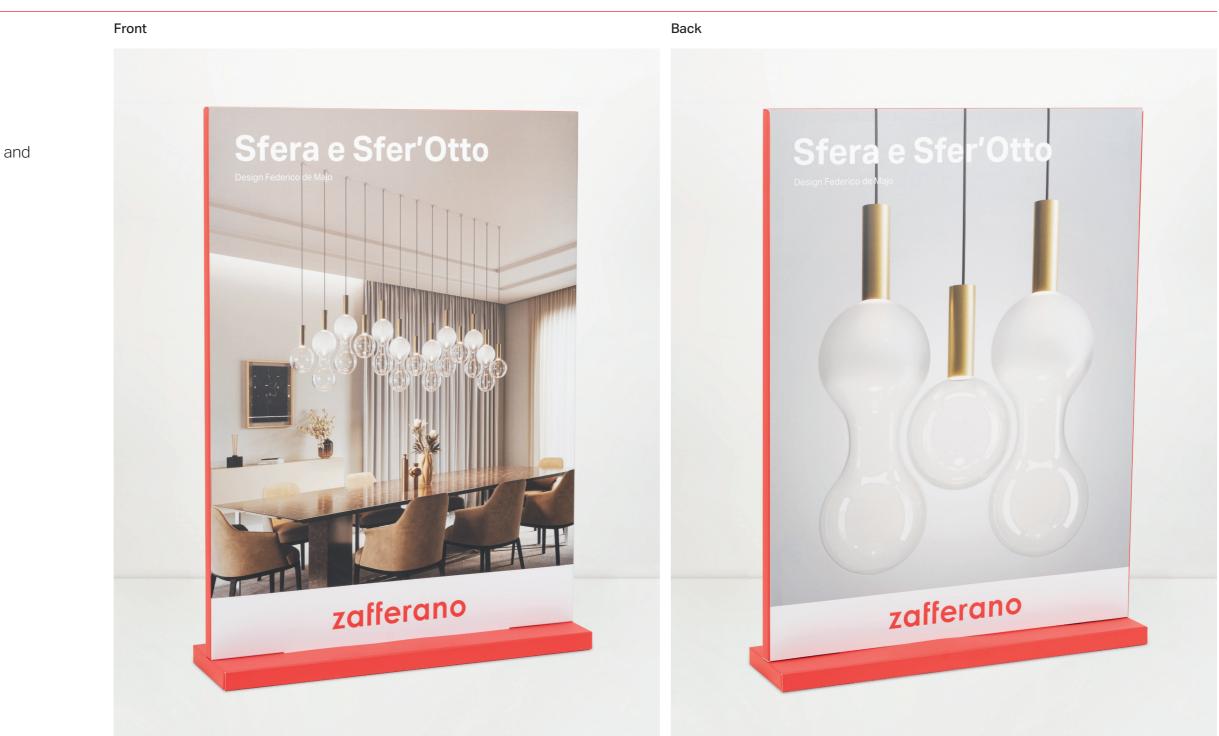

#### **Display Backdrop**

Code: CARVET24-09-LSALSO Subject: Sfera + Sfer'Otto Size: 30 x 40 cm

The display is delivered pre-assembled and packaged in a brown cardboard box.