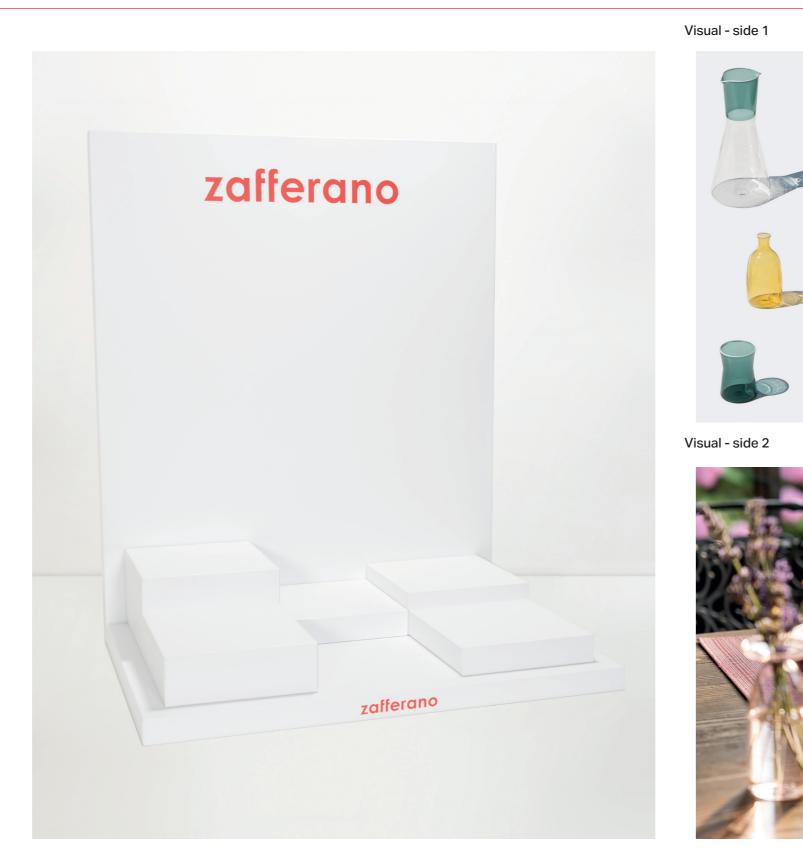

#### **Counter Display Stand**

Code: **ESP0012** Subject: **Amelie + Circe** Size: **50 x 35 x 60 cm** 

The display is delivered unassembled and packaged in a brown cartboard box. The package includes:

• A white structure (consisting of 2 pieces to be assembled)

• A double-sided Visual Insert, which can be applied to both sides of the display using a magnetic system

Assembly instructions

The display can also be used without the magnetic Visual Insert, ensuring maximum versatility.

Visual - side 1

Visual - side 2