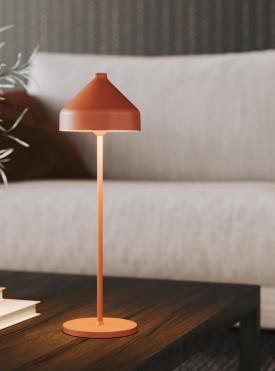

#### **Counter Display Stand**

Code: ESP0013 Subject: Poldina + Swap Size: 50 x 35 x 60 cm

The display is delivered unassembled and packaged in a brown cartboard box. The package includes:

• A white structure (consisting of 2 pieces to be assembled)

• A double-sided Visual Insert, which can be applied to both sides of the display using a magnetic system

Assembly instructions

The display can also be used without the magnetic Visual Insert, ensuring maximum versatility.

Visual - side 1