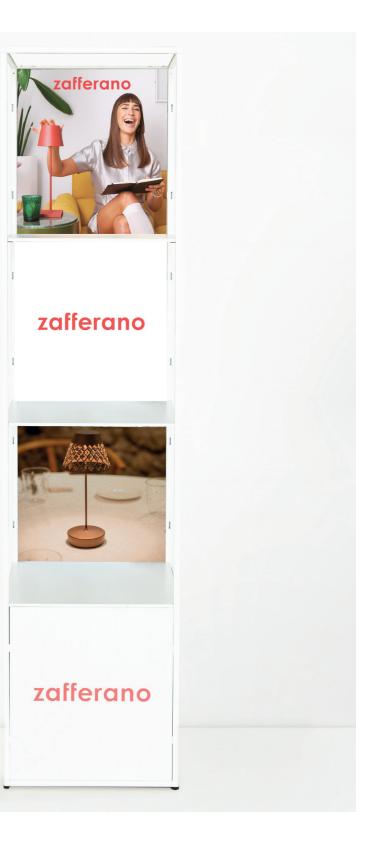

#### **Floor Display Stand**

Visual - side 1

Code: **ESP0011** Subject: **Poldina + Meltingpot + Handy + Un fiore** Size: **46,7x46,7x193,2 cm** 

The display stand is delivered unassembled and packaged in a brown cardboard box, containing both the structure and the graphics. The lower level, enclosed by three panels, is designed to store the lamp boxes, ensuring practicality and organization.

Visual - side 2