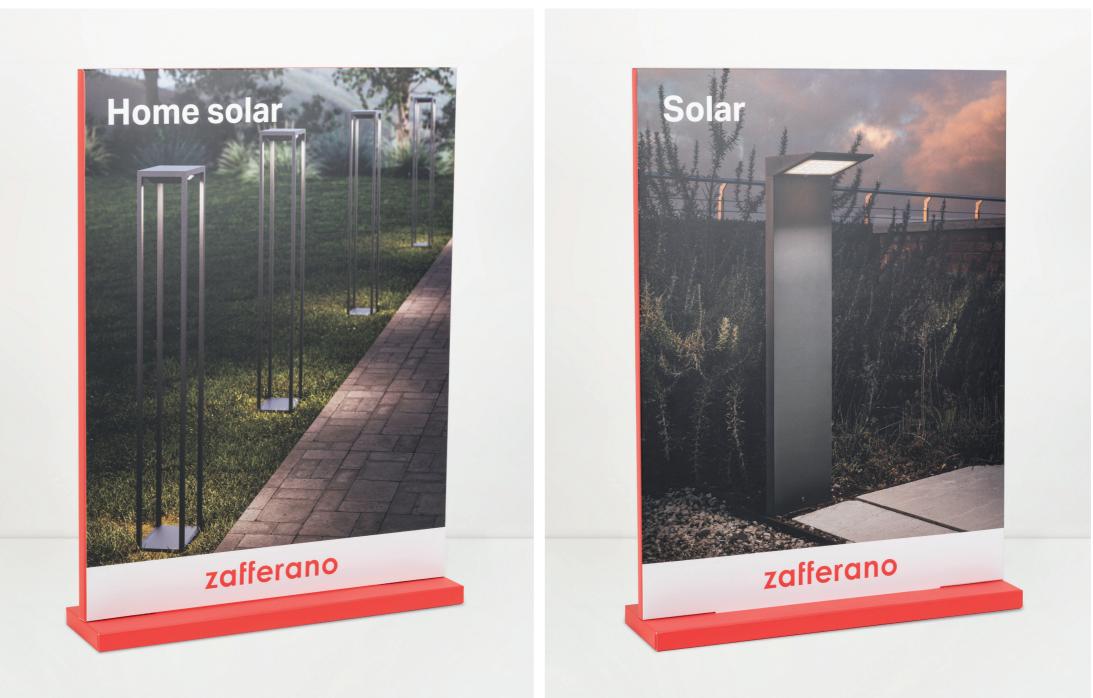

#### **Display Backdrop**

Code: CARVET24-09-SOL Subject: Home Solar + Solar Size: 30 x 40 cm

The display is delivered pre-assembled and packaged in a brown cardboard box.

Back